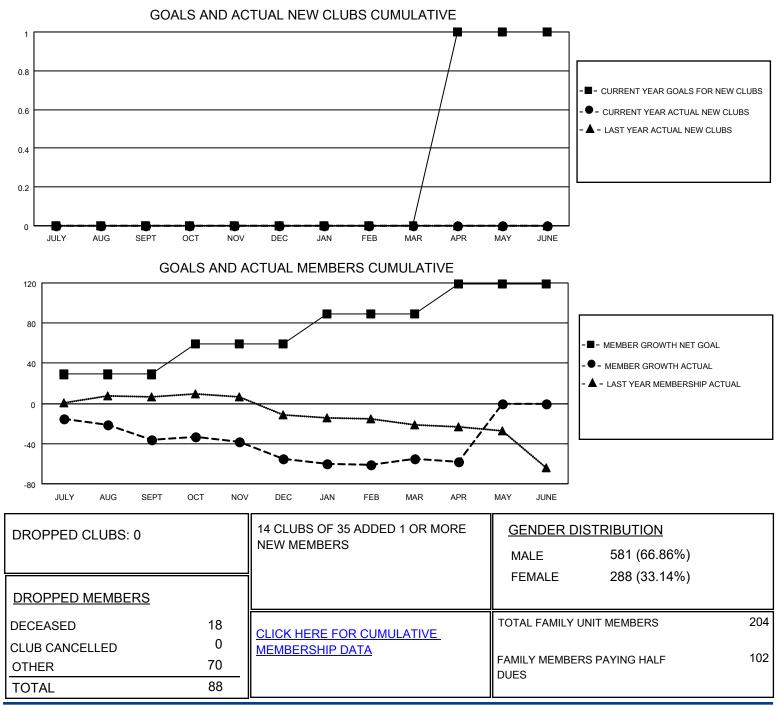

## LOCATION MICHIGAN

District 11 B2

Results as of: 4/30/2021

| Clubs                 |               |           |               | Members               |                        |                         |                                                    |
|-----------------------|---------------|-----------|---------------|-----------------------|------------------------|-------------------------|----------------------------------------------------|
| RESULTS FOR 2020-2021 |               |           |               | RESULTS FOR 2020-2021 |                        |                         |                                                    |
| QUARTER               | NEW CLUB GOAL | NEW CLUBS | DROPPED CLUBS | QUARTER MEM           | BER GROWTH NET<br>GOAL | MEMBER GROWTH<br>ACTUAL | DROPPED<br>MEMBERS ACTUAL<br>(including transfers) |
| JULY/AUG/SEPT         | 0             | 0         | 0             | JULY/AUG/SEPT         | 29                     | 4                       | 40                                                 |
| OCT/NOV/DEC           | 0             | 0         | 0             | OCT/NOV/DEC           | 30                     | 12                      | 31                                                 |
| JAN/FEB/MAR           | 0             | 0         | 0             | JAN/FEB/MAR           | 30                     | 13                      | 13                                                 |
| APR/MAY/JUNE          | 1             | 0         | 0             | APR/MAY/JUNE          | 30                     | 1                       | 4                                                  |